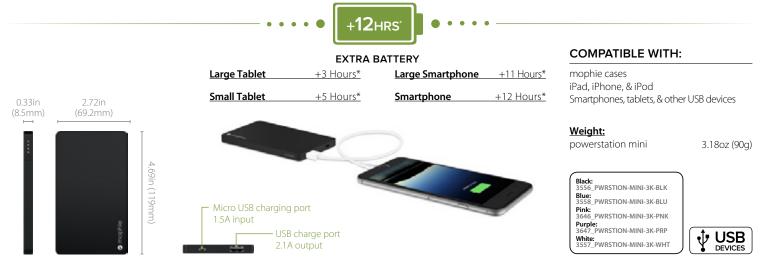

# mophie powerstation mini

3,000mAh, compact, quick-charge external battery with universal compatibility

## **Specifications & Features Comparison**

|                          | 1                                                                                   |                                                                                     |                                                                                     |                                                                                     |
|--------------------------|-------------------------------------------------------------------------------------|-------------------------------------------------------------------------------------|-------------------------------------------------------------------------------------|-------------------------------------------------------------------------------------|
|                          | powerstation mini                                                                   | powerstation                                                                        | powerstation XL                                                                     | powerstation XXL                                                                    |
| COLORS                   | Black, Blue, Purple, Pink, White                                                    | Space Gray/Black, Gold/White,<br>Rose Gold/White, White/White,<br>(PRODUCT)RED      | Space Gray/Black, Gold/White,<br>Rose Gold/White                                    | Space Gray/Black, Rose Gold/White                                                   |
| FINISH                   | Aluminum / Plastic                                                                  | Aluminum / Plastic                                                                  | Aluminum / Plastic                                                                  | Aluminum / Plastic                                                                  |
| COMPATIBILITY            | mophie cases<br>iPad, iPhone, & iPod<br>Smartphones, tablets &<br>other USB devices | mophie cases<br>iPad, iPhone, & iPod<br>Smartphones, tablets &<br>other USB devices | mophie cases<br>iPad, iPhone, & iPod<br>Smartphones, tablets &<br>other USB devices | mophie cases<br>iPad, iPhone, & iPod<br>Smartphones, tablets &<br>other USB devices |
| BATTERY CAPACITY         | 3,000mAh                                                                            | 6,000mAh                                                                            | 10,000mAh                                                                           | 20,000mAh                                                                           |
| EXTRA BATTERY*           | +12hrs                                                                              | +24HRS                                                                              | +48hrs                                                                              | +100HRS                                                                             |
| CHARGING PORTS           | 1                                                                                   | 2                                                                                   | 2                                                                                   | 3                                                                                   |
| OUTPUT CURRENT (AMPS)    | 2.1A                                                                                | 2.1A + 2.1A                                                                         | 2.1A + 2.1A                                                                         | 2.1A + 2.1A + 1A                                                                    |
| PRIORITY+ CHARGING       | •                                                                                   | •                                                                                   | •                                                                                   | •                                                                                   |
| MICRO USB CABLE INCLUDED | •                                                                                   | •                                                                                   | •                                                                                   | •                                                                                   |
| LED INDICATOR            | •                                                                                   | •                                                                                   | •                                                                                   | •                                                                                   |
| WEIGHT                   | 3.18oz (90g)                                                                        | 5.47oz (155g)                                                                       | 7.58oz (214g)                                                                       | 14.82oz (420g)                                                                      |
| DIMENSIONS               | 119 x 69.2 x 8.5 mm<br>(4.69 x 2.72 x 0.33 in)                                      | 119 x 69.2 x 12.9 mm<br>(4.69 x 2.72 x 0.51 in)                                     | 132 x 69.2 x 15.95 mm<br>(5.2 x 2.72 x 0.63 in)                                     | 155 x 92 x 20 mm<br>(6.1 x 3.62 x 0.79 in)                                          |