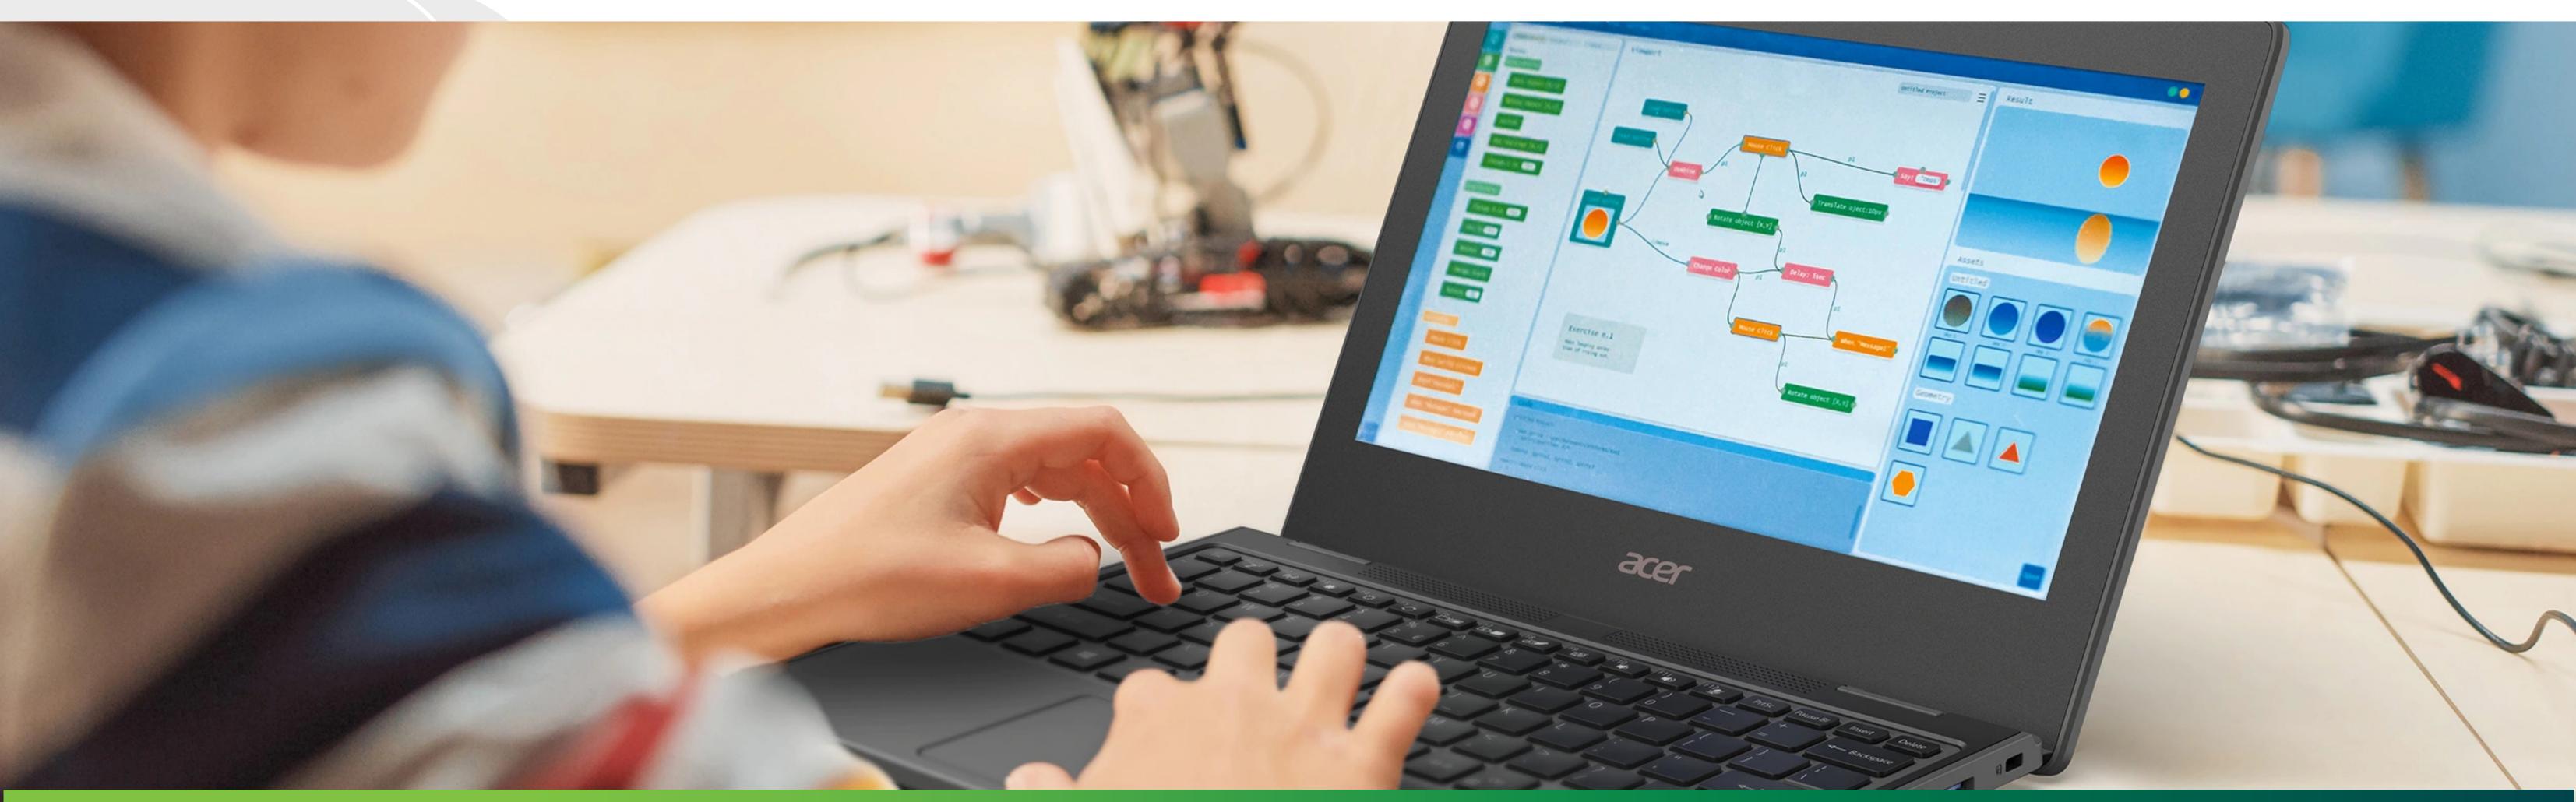

## A new way of learning

- Intel Celeron N4120, 4GB, 64GB eMMC
- 11.6" HD Acer ComfyViewTM Display
- Military Grade Durability (MIL-STF 810G)
- Spill-resistant Keyboard & drainage system (330ml)
- Mechanically Anchored Keys