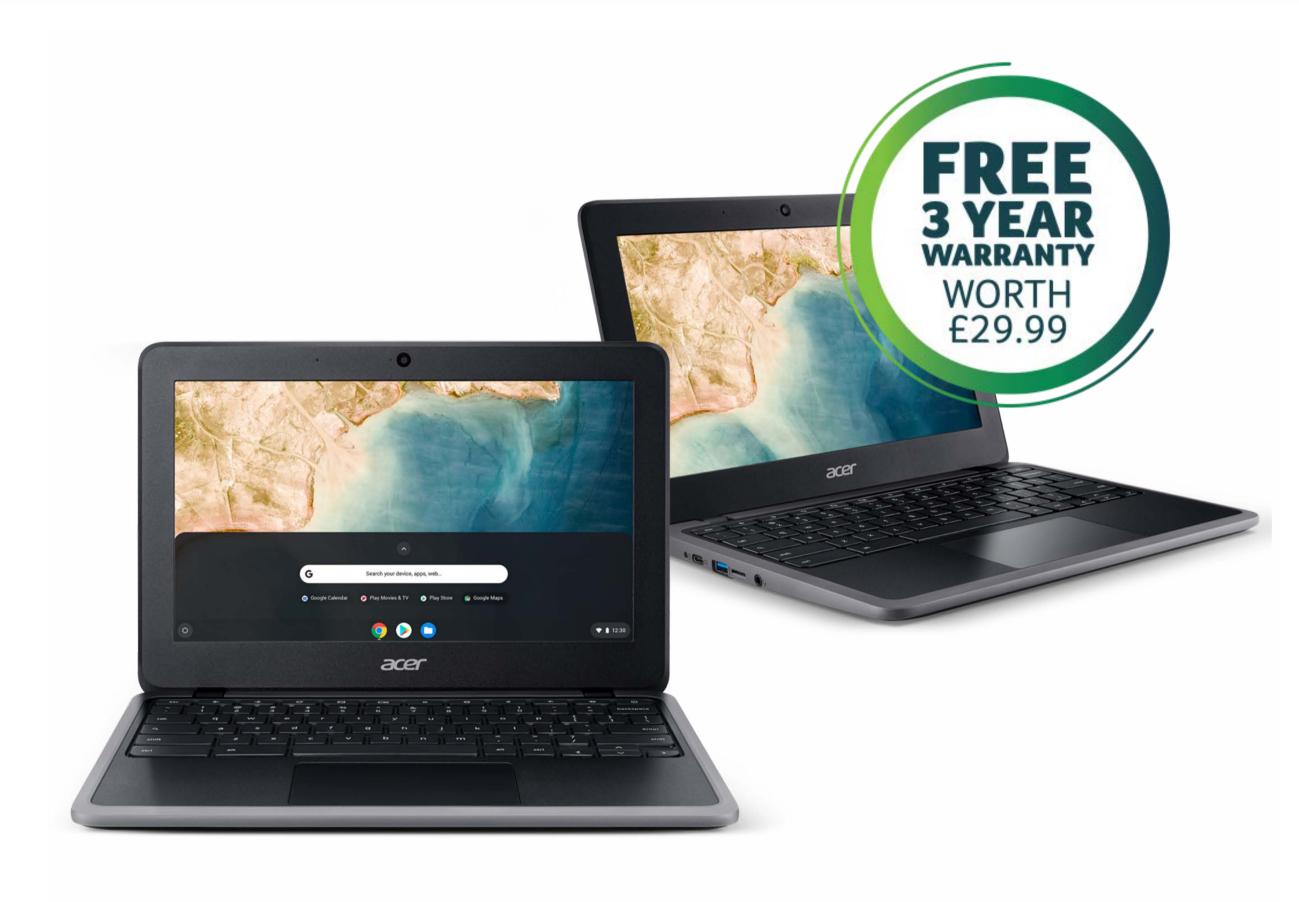

**Chromebook** 311 (C733T NX.H8WEK.002 & C733U NX.H94EK.001)

## The perfect companion all day long

- Touch (C733T) or non-touch (C733U) display
- Intel® Celeron® processor
- Up to 12 hours of battery life
- 88-degree wide field-of-view webcam

School Day

Productivity