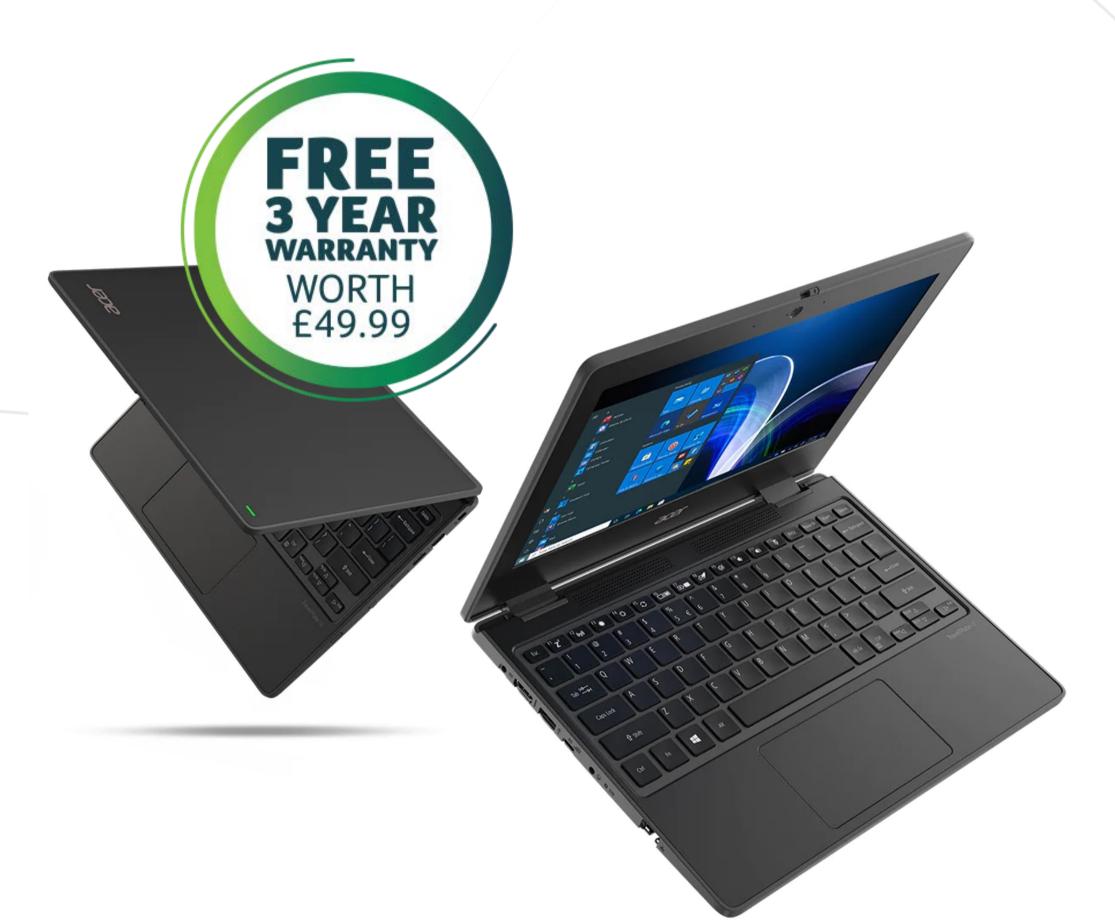

Standard 810-G

TravelMate B3 Series (B311-31 NX.VN5EK.002 & NX.VNDEK.004)

## A new way of learning

- Intel Celeron N4120, 4GB, 64GB eMMC
- 11.6" HD Acer ComfyViewTM Display
- Military Grade Durability (MIL-STF 810G)
- Spill-resistant Keyboard & drainage system (330ml)
- Mechanically Anchored Keys