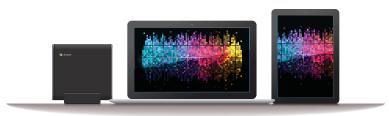

#### Chrome device examples

(Other Chrome products can be selected)

- · Chromebox i3 4 GB 32 GB
- Chromebook 14 CB51 with protective case
- Chromebook Tab 10 with protective case